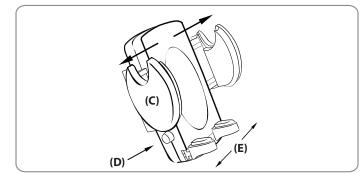

## **Universal Cradle Instructions**

- Step 1. If necessary, adjust the support legs (E) by sliding them laterally. These provide support for your device.
- Step 2. Place device on the support legs (E) and squeeze the side grip arms (C) until they fit securely to the device.
- Step 3. Push the release button (D) in order to release the device from the cradle.